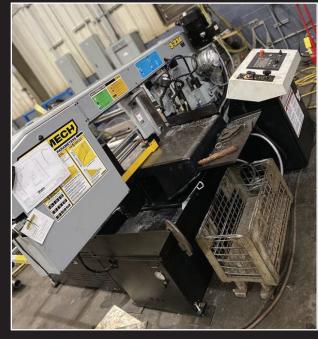

## Mechanical Division

We are expanding our existing customer base and entering new markets to diversify the company. Metro Boiler Tube has purchased all brand-new top of line equipment starting with a 10,000-watt Trumpf Fiber Laser, Baykal CNC Press Brakes, CNC Plate Rolls, and Automated Saws. We are expanding our business in the power industry as well as the following new industries: automotive, medical, food, chemical, service, and others. We can now cover all your sheet metal, plate fabrication, and structural steel needs.

## Our Capabilities -

- · Fiber Optic Laser Cutting
- Press Brakes
- · Sheet/Plate Rolls
- · Automatic Saws
- · Machine Shop

- · Seal Boxes
- Handcuffs

- · Tube Shields
- Tube Plugs
- · Welding: Mig, Tig and Stick
- Structural Fabrication
- · Sheet Metal/Plate Fabrication
- Laser Cut Membrane Bar +,-.005 Painting
  - ASME Certified
    - U, R and S Stamps