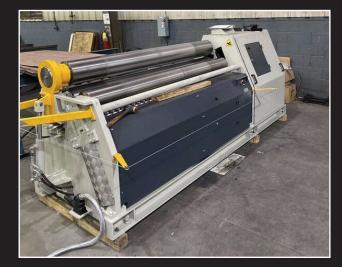

## Mechanical Division

We are expanding our existing customer base and entering new markets to diversify the company. Metro Boiler Tube has purchased all brand-new top of line equipment starting with a 10,000-watt Trumpf Fiber Laser, Baykal CNC Press Brakes, CNC Plate Rolls, and Automated Saws. We are expanding our business in the power industry as well as the following new industries: automotive, medical, food, chemical, service, and others. We can now cover all your sheet metal, plate fabrication, and structural steel needs.

## Our Capabilities -

- · Fiber Optic Laser Cutting
- Press Brakes
- · Sheet/Plate Rolls
- · Automatic Saws
- · Machine Shop

- · Seal Boxes
- Handcuffs

- · Tube Shields
- Tube Plugs
- · Welding: Mig, Tig and Stick
- Structural Fabrication
- · Sheet Metal/Plate Fabrication
- Laser Cut Membrane Bar +,-.005 Painting
  - ASME Certified
    - U, R and S Stamps