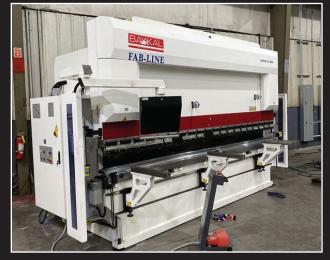

## Mechanical Division

We are expanding our existing customer base and entering new markets to diversify the company. Metro Boiler Tube has purchased all brand-new top of line equipment starting with a 10,000-watt Trumpf Fiber Laser, Baykal CNC Press Brakes, CNC Plate Rolls, and Automated Saws. We are expanding our business in the power industry as well as the following new industries: automotive, medical, food, chemical, service, and others. We can now cover all your sheet metal, plate fabrication, and structural steel needs.